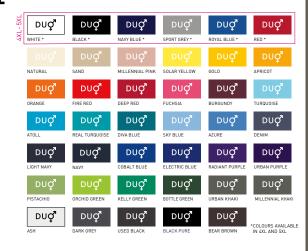

## Your #150bestchoice #basictee

145 g/m<sup>2</sup>

XS - S - M - L - XL - 2XL - 3XL - 4XL\* - 5XL\*

10 pcs/pack & 100 pcs/carton

\* ONLY AVAILABLE IN WHITE, BLACK, NAVY BLUE, SPORT GREY, ROYAL BLUE AND RED

# #Style/Fit

- Mainstream contemporary fit #allpurposes
- Tubular construction #movement
- Thin collar rib for modern appearance #uptodate
- Back necktape for a clean finish #comfort
- Same 41 colours for men & women #perfectduo
- 9 sizes XS to 5XL #fitsall
- Satin label #ultrasofttouch