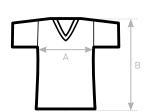

REY, ROYAL BLUE AND RED

# #Style/Fit

- Mainstream contemporary fit #allpurposes
- Tubular construction #movement
- Thin collar rib for modern appearance #uptodate
- Back necktape for a clean finish #comfort
- Same 41 colours for men & women #perfectduo
- 9 sizes XS to 5XL #fitsall
- Satin label #ultrasofttouch

## #Quality/Handfeel

- Made of 100% cotton #protectmyskin #0eko-Tex100
- Resistant fabric and soft handfeel #ringspun
- Unchanged proven B&C quality fabric #20years
- Middle weight fabric 150 gsm #whatevertheweather

## **#Printability/Decoration**

- Very smooth and even surface for bright and crisp printing results #details
- Tested and approved for all standard printing techniques applicable on cotton #beinspired
- Folded in box to ease the decoration process #makemylifeeasy



# SIZES [CM]

|--|