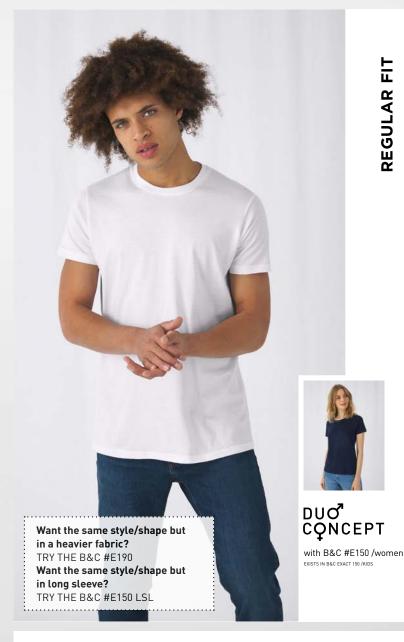

# The modern tubular short-sleeve

**T-shirt** with contemporary look and the unchanged 150g fabric quality by B&C for 20 years.

# #Style/Fit

- Mainstream contemporary fit #allpurposes
- Tubular construction #movement
- Thin collar rib for modern appearance #uptodate
- Back necktape for a clean finish #comfort
- Same 41 colours for men & women #perfectduo
- 9 sizes XS to 5XL #fitsall
- Satin label #ultrasofttouch